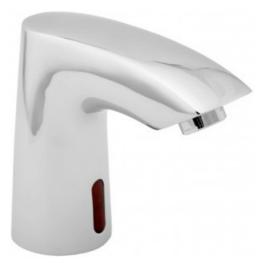

# Mono Basin Sensor Tap

# Description

Deck mounted basin sensor tap for pre-mixed water.

# Finish:

Chrome