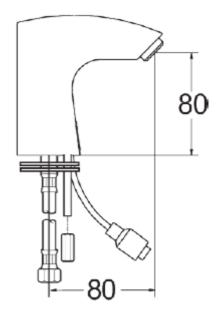

# Description

Deck mounted basin sensor tap for pre-mixed water.

# Technical Specification:

Max operating pressure: 5.0 bar Min operating pressure: 0.5 bar