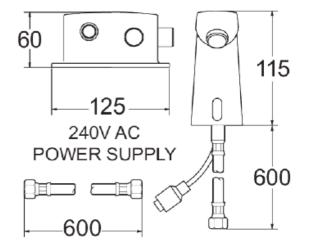

#### Features

- Sensor operation.
- Moisture and water resistant control box.
- Mains or Battery powered, items for both options supplied.
- Battery operation requires 4 x AA batteries.
- 2 year guarantee

# Technical Specification:

Max operating pressure: 5.0 bar Min operating pressure: 0.5 bar